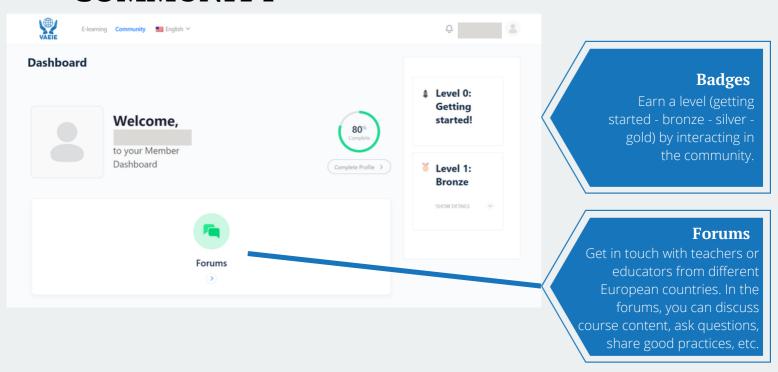

### **COMMUNITY**

### **USE THE FORUMS**

Choose a forum in the forums overview.