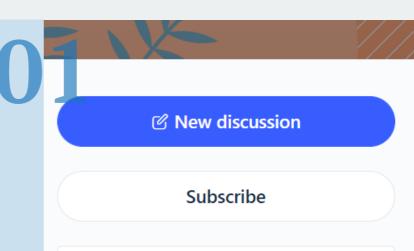

#### **CREATE A NEW DISCUSSION**

Click on the button 'New discussion'.

Fill in the details of the discussion topic and click on the button 'Post'.