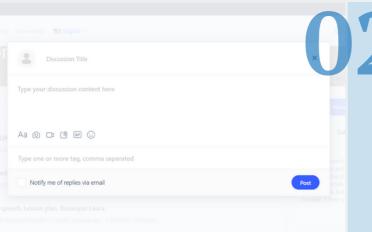

#### **CREATE A NEW DISCUSSION**

Click on the button 'New discussion'.

Fill in the details of the discussion topic and click on the button 'Post'.