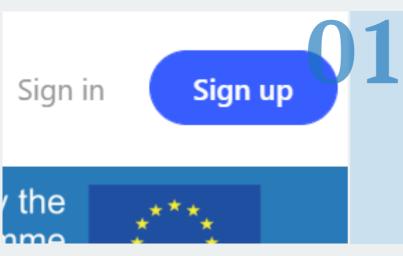

### **SIGN UP**

Click on the button 'New account'.

Fill in your details and click on the button 'Create my new account'.

| Vaeie                                             |          |
|---------------------------------------------------|----------|
| Home Confirm your account                         |          |
|                                                   |          |
| An email should have been sent to your address at | _        |
|                                                   | Continue |
|                                                   |          |