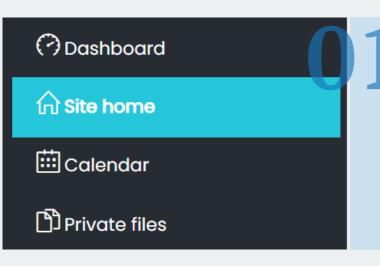

### **ENROL IN A COURSE**

Click on the menu item 'Site home'.

Choose the course you wish to enrol for from the course overview.

Click on the button 'Access'.

Click on the button 'Enrol me'.

Self enrolment (Student)