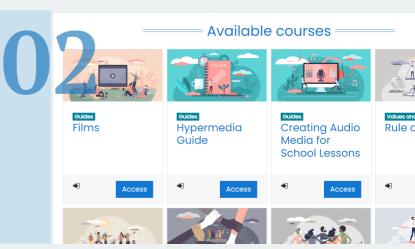

### **ENROL IN A COURSE**

Click on the menu item 'Site home'.

Choose the course you wish to enrol for from the course overview.

Click on the button 'Access'.

Click on the button 'Enrol me'.

Self enrolment (Student)