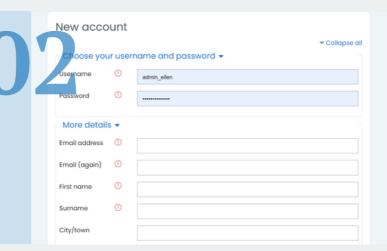

### **SIGN UP**

Click on the button 'New account'.

Fill in your details and click on the button 'Create my new account'.

| Vaeie                                             |          |
|---------------------------------------------------|----------|
| Home Confirm your account                         |          |
|                                                   |          |
| An email should have been sent to your address at | _        |
|                                                   | Continue |
|                                                   |          |