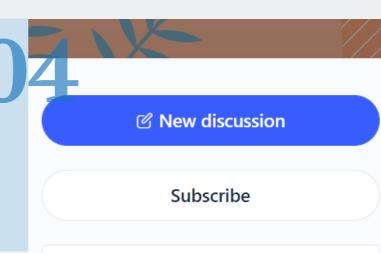

#### **CREATE A NEW DISCUSSION**

Click on the button 'New discussion'.

Fill in the details of the discussion topic and click on the button 'Post'.

# Click on the button 'Subscribe'.

If you want to unsubscribe to a forum, you can click on the button
'Unsubscribe'