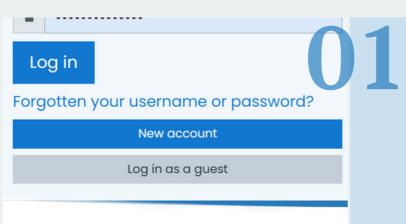

### **SIGN UP**

Click on the button 'New account'.

Fill in your details and click on the button 'Create my new account'.

| Vaeie                                             |          |
|---------------------------------------------------|----------|
| Home Confirm your account                         |          |
|                                                   |          |
| An email should have been sent to your address at | _        |
|                                                   | Continue |
|                                                   |          |