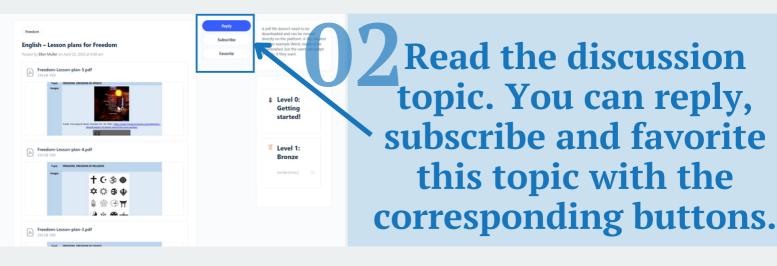

### **SUBSCRIBE TO A FORUM**

# Click on the button 'Subscribe'.

If you want to unsubscribe to a forum, you can click on the button
'Unsubscribe'