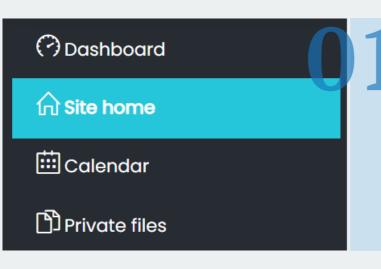

### **ENROL IN A COURSE**

Click on the menu item 'Site home'.

Choose the course you wish to enrol for from the course overview.

Click on the button 'Access'.

Click on the button 'Enrol me'.

Self enrolment (Student)