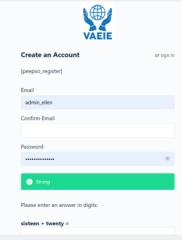

# Fill in your details and click on the button 'Create account'.

You will receive a message stating that an activation e-mail has been sent to your e-mail address.

VAEIE

Thanks for registering!

To complete the activation of your account, go to the following link: https://vaeie.eu/en/activate/AVY25HitUa41hXc4rSmYE64ilAEQS2Uh/