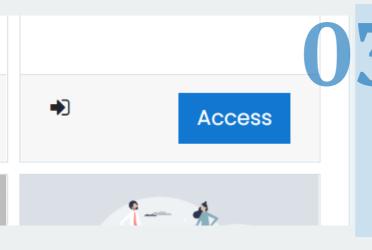

### **ENROL IN A COURSE**

Click on the menu item 'Site home'.

Choose the course you wish to enrol for from the course overview.

Click on the button 'Access'.

Click on the button 'Enrol me'.

Self enrolment (Student)