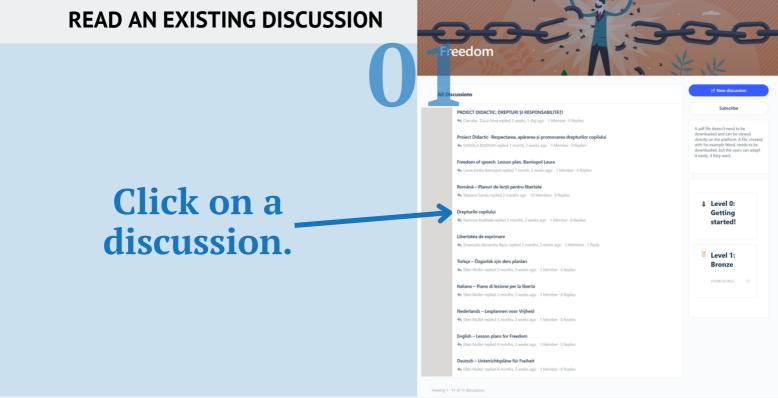

es in your spam folder.

## Click on the button 'Activate'.

Activate Your Account

Pease provide a valid activation key.

Activation Key:

AVY25HitUa41hXc4rSmYE64jlAEQS2Uh

Activate



#### **Account Activated**



Your account is now active!

Your account was activated successfully! You can now log in with the username and password you provided when you signed up.

Log In

You will receive a confirmation message. Your account is now active.

### **ENROL IN A COURSE**



Click on the menu item 'Site home'.

Choose the course you wish to enrol for from the course overview.





Click on the button 'Access'.

Click on the button 'Enrol me'.

Self enrolment (Student)

No enrolment key required.

Enrol me

### **COMMUNITY**



### **USE THE FORUMS**



Choose a forum in the forums overview.





#### **CREATE A NEW DISCUSSION**

Click on the button 'New discussion'.





Fill in the details of the discussion topic and click on the button 'Post'.

### **SUBSCRIBE TO A FORUM**

# Click on the button 'Subscribe'.

If you want to unsubscribe to a forum, you can click on the button
'Unsubscribe'